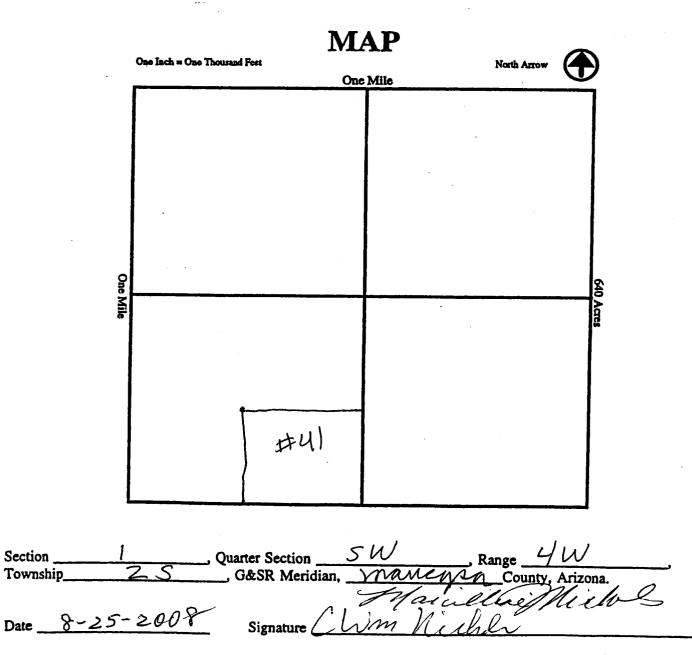

eginning at the $\underline{SW}$ corner of the claim, $\underline{/320}$ feet in a $\underline{NM}$ direction to the $\underline{MW}$ corner, then $\underline{1320}$ feet in a $\underline{Bast}$ direction to the $\underline{MC}$ corner, then $\underline{1320}$ feet in a $\underline{SMM}$ direction to the $\underline{MC}$ corner, then $\underline{1320}$ feet in a $\underline{SMM}$ direction to the $\underline{SE}$ corner, then $\underline{1320}$ feet in a $\underline{MMM}$ direction to the $\underline{SE}$ corner, then $\underline{1320}$ feet in a $\underline{MMM}$ direction to the point of beginning. |

5. Please indicate the distance and bearings between claim corners and a recognized survey monument or landmark. Indicate the distance from the location monument to each end of the claim.



|                          |          | <u>ר</u> -                            |         | <sup>1</sup> .Contract |       |          |                   |                              |         |
|--------------------------|----------|---------------------------------------|---------|------------------------|-------|----------|-------------------|------------------------------|---------|
| CLAIM NAME               | Coul     | moun                                  | lan     | #4/                    |       |          |                   |                              |         |
| Additional Owners:       |          | ,                                     |         |                        | ٤.    |          |                   |                              |         |
| Name: